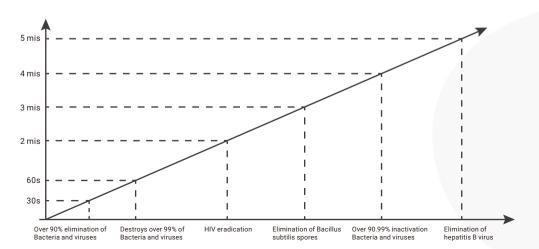

# OZONE DISINFECTION SOLUTIONS

Ozonated Water Solutions for Commercial Uses & more



### Application environment







Cleaning and disinfection of transport vehicles



RCP for cleaning and disinfecting deodorization



Warehouse cleaning and disinfection for odour removal



Crop sterilization and pest control



Cleaning and disinfection of sports equipment



Ambulance cleaning and deodorising



Bathroom cleaning and disinfection deodorisation

### Efficient sterilisation



### Specifications

| Name                           | Sterilisation and deodorisation machines |
|--------------------------------|------------------------------------------|
| Model                          | YS1600A                                  |
| Principle of occurrence        | Low pressure electrolytic water          |
| Discharge flow                 | 5~10 L/min                               |
| Oxygenated water concentration | 2~4 ppm                                  |
| Interface size                 | National Standard 4 point external teeth |
| Rated voltage                  | AC220V50Hz                               |
| Power rating                   | 960 W                                    |
| Size                           | 350x450x1050 mm