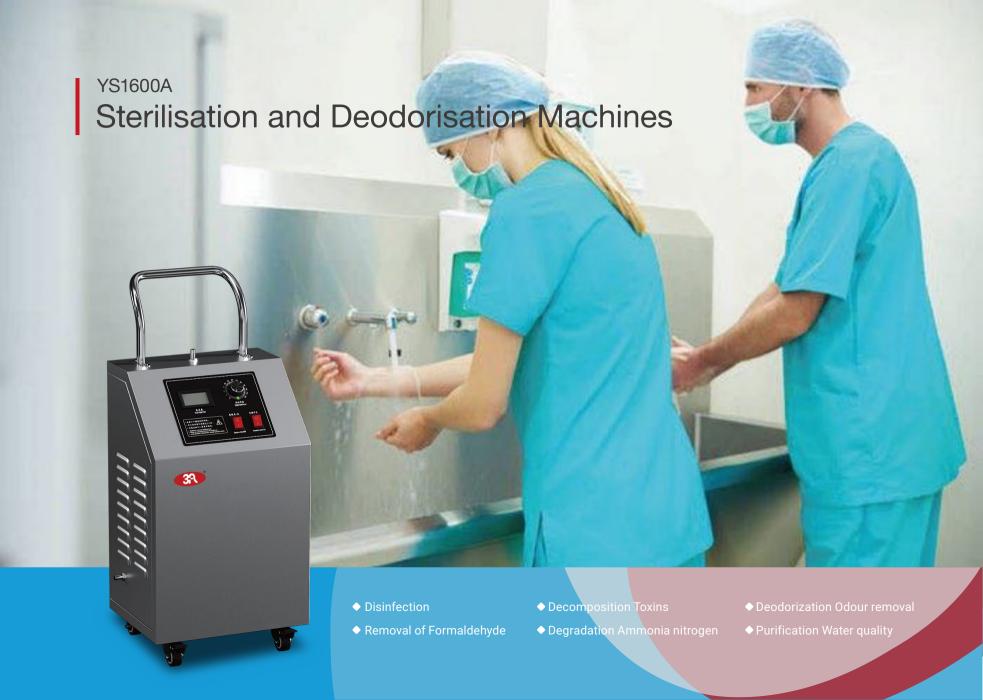

### Specifications

| Name                           | Sterilisation and deodorisation machines |
|--------------------------------|------------------------------------------|
| Model                          | YS1600A                                  |
| Principle of occurrence        | Low pressure electrolytic water          |
| Discharge flow                 | 5~10 L/min                               |
| Oxygenated water concentration | 2~4 ppm                                  |
| Interface size                 | National Standard 4 point external teeth |
| Rated voltage                  | AC220V50Hz                               |
| Power rating                   | 960 W                                    |
| Size                           | 350x450x1050 mm                          |
| Weight                         | 26.5 kg                                  |
| Control method                 | Automatic start/stop                     |