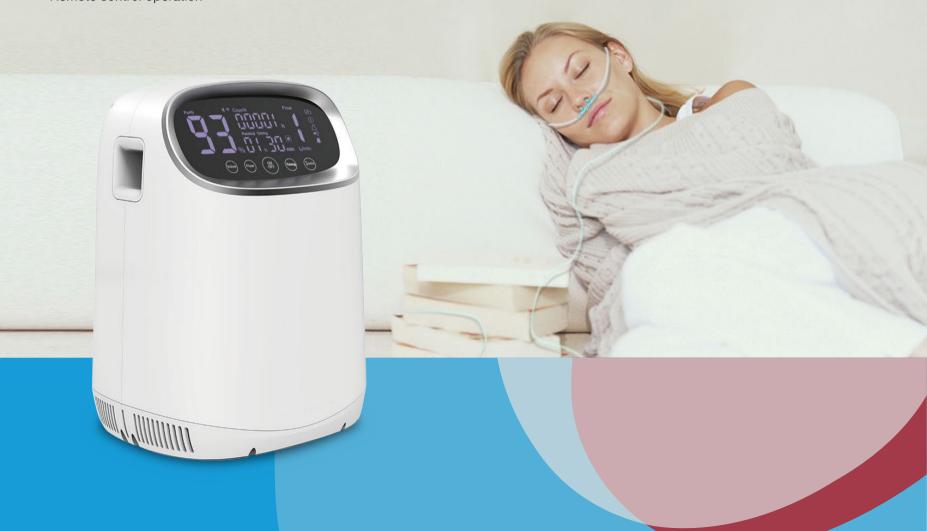

### OXYMATE 7BW - Smart Household Oxygen Concentrator

Oxymate 7BW offers integrated Oxygen concentration and atomization in one machine, and can be easily switched at will. Its nebulizer function further relieves respiratory symptoms hence improving circulation, decreasing anxiety levels, and lowering blood pressure. Oxymate 7BW is compact, relatively lightweight and a portable oxygen machine. It allows real-time functional monitoring just by a few clicks and offers intelligent voice output.

#### **Product Features**

93% oxygen concentration

Intelligent voice output

Oxygen is moist and not dry

#### Bright and big screen display