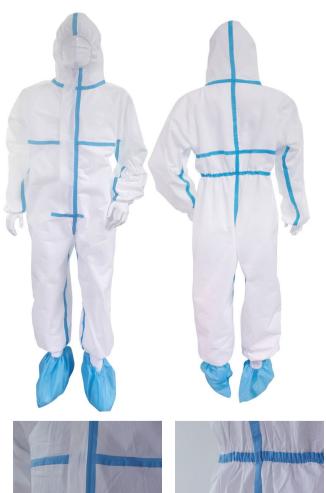

## **Disposable Medical Protective Clothing**

Offers Complete Protection

3A Sanai has introduced a non-woven PPE suit with taping. 360-degree protection is now achievable with elastic wrists, elastic ankles, elastic hood, and the most important, the snug-fit.

It enhances breathability and offers long-lasting comfort for the medics and the paramedic's staff. Also, it allows full-coverage protection in the hazardous environment.

At the end of the day or whenever one deems fit to dispose of the PPE follow a protocol so that they don't end up touching the front surfaces of PPE, which may have been exposed to aerosols. Pulling through the sleeves to catch the inner surfaces and then rolling inside out with a pair of gloves is an ideal way to dispose of.

#### Features

- 1. Elastic closure
- 2. Composed of hoods, blouses, and trousers.
- 3. Hydrostatic Resistant
- 4. Disposable

5. Does not allow self-adhesion, cracks, holes, and other defects.

- 6. Stitched with up to 7 to 14 stitches every 3 cm
- 7. Self-locking zipper
- 8. Easy to wear and take-off
- 9. Water-resistant
- 10. Microbiological performance