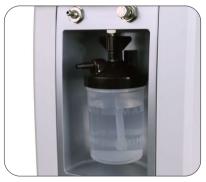

#### Specifications

|                        | Nebulizer function                 |
|------------------------|------------------------------------|
| Name                   | 5L Medical Oxygen Concentrator     |
| Model                  | LFY-I-5F-11                        |
| Machine type           | Class II, Type B                   |
| Flow rate              | 5L/min                             |
| Oxygen concentration   | ≥93% ±3%                           |
| Noise                  | ≤50dB (A)                          |
| Voltage / Frequency    | 220V/50Hz, 110V/50Hz, 230V/50Hz    |
| Power rating           | 400W                               |
| Output Pressure        | 0.03 - 0.07 Mpa                    |
| Operating Temperature  | 5℃ - 40℃                           |
| Machine Size           | 520x550x200 mm                     |
| Package Size           | 585x635x275 mm                     |
| Net weight             | 21 Kg                              |
| Gross weight           | 22.5 Kg                            |
| Working time           | 24 hour uninterrupted operation    |
| Optional configuration | Nebulizer function, remote control |