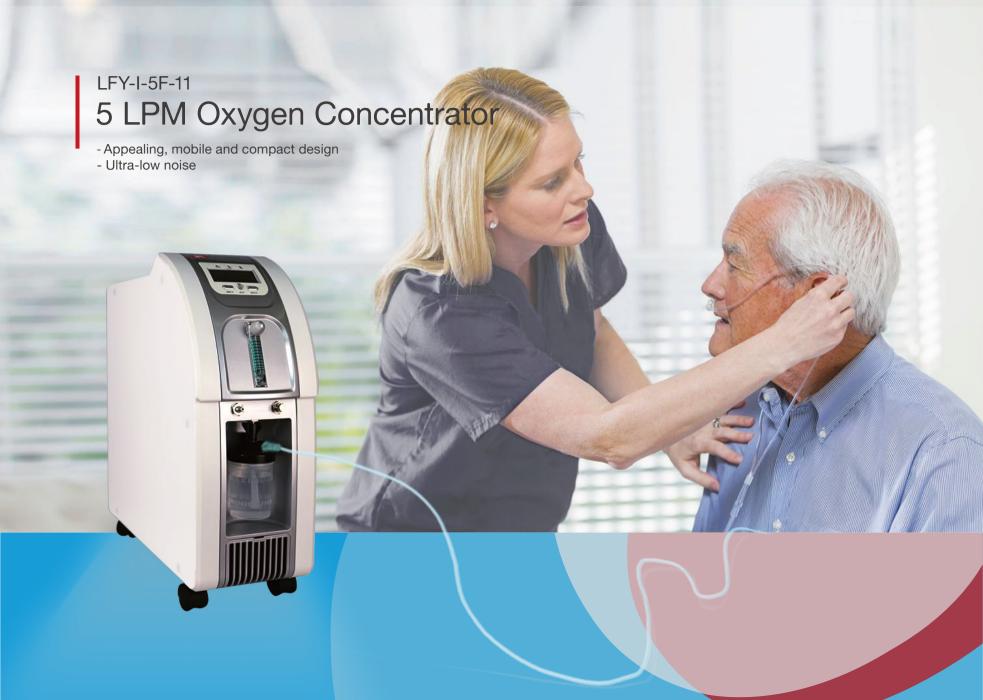

### 5 LPM Oxygen Concentrator

Automation is playing a pivotal role in our lives today. Likewise, automized oxygen concentrators are too out in the market to help patients better control their health. 3A Sanai Health has introduced automated 5LPM oxygen concentrators to help them get enough oxygen for the recommended time span. It, of course, varies with the respiratory condition one is suffering from.

#### Specifications

|                        | Nebulizer function                 |
|------------------------|------------------------------------|
| Name                   | 5L Medical Oxygen Concentrator     |
| Model                  | LFY-I-5F-11                        |
| Machine type           | Class II, Type B                   |
| Flow rate              | 5L/min                             |
| Oxygen concentration   | ≥93% ±3%                           |
| Noise                  | ≤50dB (A)                          |
| Voltage / Frequency    | 220V/50Hz, 110V/50Hz, 230V/50Hz    |
| Power rating           | 400W                               |
| Output Pressure        | 0.03 - 0.07 Mpa                    |
| Operating Temperature  | 5℃ - 40℃                           |
| Machine Size           | 520x550x200 mm                     |
| Package Size           | 585x635x275 mm                     |
| Net weight             | 21 Kg                              |
| Gross weight           | 22.5 Kg                            |
| Working time           | 24 hour uninterrupted operation    |
| Optional configuration | Nebulizer function, remote control |