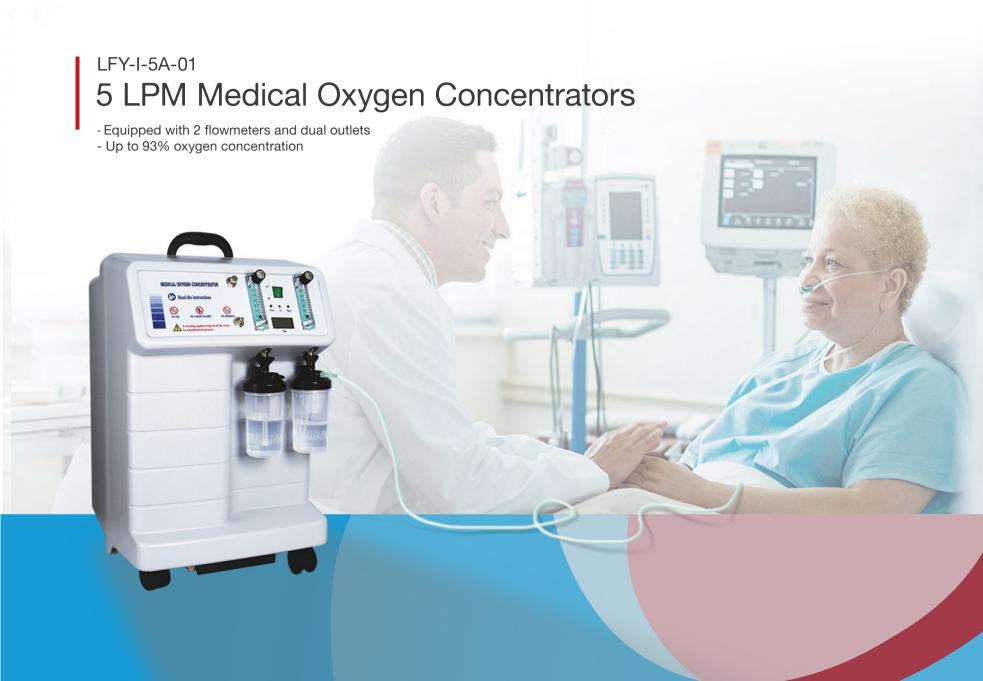

### 5 LPM Oxygen Concentrator

Our oxygen concentrators are designed to filter the air with a 3-grade filtration system for 2 patients at a time. It makes sure that each one of the patients receives purified and healthy oxygen without microbial contamination. Additionally, this 5 LPM model can deliver up to 93% of purified oxygen 24 hours non-stop.

#### **Specifications**

| Name                   | 5L Medical Oxygen Concentrator  |
|------------------------|---------------------------------|
| Model                  | LFY-I-5A-01                     |
| Machine type           | Class II, Type B                |
| Flow rate              | 5L/min                          |
| Oxygen concentration   | ≥93% ±3%                        |
| Noise                  | ≤50dB (A)                       |
| Voltage / Frequency    | 220V/50Hz, 110V/50Hz, 230V/50Hz |
| Power rating           | 450W                            |
| Output Pressure        | 0.03 - 0.07 Mpa                 |
| Operating Temperature  | 5℃ - 40℃                        |
| Machine Size           | 410x410x620 mm                  |
| Package Size           | 500x480x745 mm                  |
| Net weight             | 28.5 Kg                         |
| Gross weight           | 31.5 Kg                         |
| Working time           | 24 hour uninterrupted operation |
| Optional configuration | Nebulizer function              |
|                        |                                 |