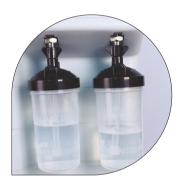

# OXYGEN SOLUTIONS



Oxygen Concentrators, Cylinders and more...





### 5 LPM Oxygen Concentrator

Our oxygen concentrators are designed to filter the air with a 3-grade filtration system for 2 patients at a time. It makes sure that each one of the patients receives purified and healthy oxygen without microbial contamination. Additionally, this 5 LPM model can deliver up to 93% of purified oxygen 24 hours non-stop.















#### **Product Features**

















#### **Specifications**

| Name                   | 5L Medical Oxygen Concentrator  |
|------------------------|---------------------------------|
| Model                  | LFY-I-5A-01                     |
| Machine type           | Class II, Type B                |
| Flow rate              | 5L/min                          |
| Oxygen concentration   | ≥93% ±3%                        |
| Noise                  | ≤50dB (A)                       |
| Voltage / Frequency    | 220V/50Hz, 110V/50Hz, 230V/50Hz |
| Power rating           | 450W                            |
| Output Pressure        | 0.03 - 0.07 Mpa                 |
| Operating Temperature  | 5℃ - 40℃                        |
| Machine Size           | 410x410x620 mm