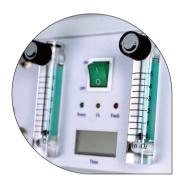

# OXYGEN SOLUTIONS



Oxygen Concentrators, Cylinders and more...





### 5 LPM Oxygen Concentrator

Our oxygen concentrators are designed to filter the air with a 3-grade filtration system for 2 patients at a time. It makes sure that each one of the patients receives purified and healthy oxygen without microbial contamination. Additionally, this 5 LPM model can deliver up to 93% of purified oxygen 24 hours non-stop.















#### **Product Features**

















#### **Specifications**

| Name                   | 5L Medical Oxygen Concentrator  |
|------------------------|---------------------------------|
| Model                  | LFY-I-5A-01                     |
| Machine type           | Class II, Type B                |
| Flow rate              | 5L/min                          |
| Oxygen concentration   | ≥93% ±3%                        |
| Noise                  | ≤50dB (A)                       |
| Voltage / Frequency    | 220V/50Hz, 110V/50Hz, 230V/50Hz |
| Power rating           | 450W                            |
| Output Pressure        | 0.03 - 0.07 Mpa                 |
| Operating Temperature  | 5℃ - 40℃                        |
| Machine Size           | 410x410x620 mm