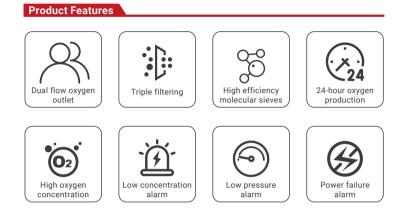

### 10 LPM Oxygen Concentrator

Our home oxygen concentrator delivers all the qualities a homecare provider or a patient must be looking for. With the integrated PSA technology, this 10 LPM oxygen concentrator by 3A Sanai Health provides stable and high oxygen concentration 24 hours non-stop. Breathing purified and filtered oxygen at home is no more a problem for patients facing respiratory deficits.

#### Specifications

| Name                   | 10L Medical Oxygen Concentrator |
|------------------------|---------------------------------|
| Model                  | LFY-I-5A-01 10L Edition         |
| Machine type           | Class II, Type B                |
| Flow rate              | 10L/min                         |
| Oxygen concentration   | ≥93% ±3%                        |
| Noise                  | ≤55dB (A)                       |
| Voltage / Frequency    | 220V/50Hz, 110V/50Hz, 230V/50Hz |
| Power rating           | 580W                            |
| Output Pressure        | 0.03 - 0.07 Mpa                 |
| Operating Temperature  | 5°C - 40°C                      |
| Machine Size           | 410x410x620 mm                  |
| Package Size           | 500x480x745 mm                  |
| Net weight             | 28.5 Kg                         |
| Gross weight           | 31.5 Kg                         |
| Working time           | 24 hour uninterrupted operation |
| Optional configuration | Nebulizer function              |
|                        |                                 |