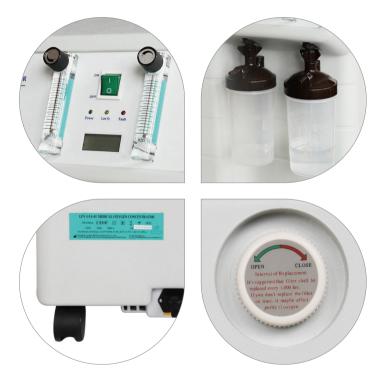

# LFY-I-5A-01 (10L Edition) 10 LPM Oxygen Concentrator

- 10 LPM with Dual Flow

- 93% medical oxygen concentration dual flow

101, MEDICAL OXYGEN CONCENTRATOR

### 10 LPM Oxygen Concentrator

Our home oxygen concentrator delivers all the qualities a homecare provider or a patient must be looking for. With the integrated PSA technology, this 10 LPM oxygen concentrator by 3A Sanai Health provides stable and high oxygen concentration 24 hours non-stop. Breathing purified and filtered oxygen at home is no more a problem for patients facing respiratory deficits.

#### Specifications

| Name                   | 10L Medical Oxygen Concentrator |
|------------------------|---------------------------------|
| Model                  | LFY-I-5A-01 10L Edition         |
| Machine type           | Class II, Type B                |
| Flow rate              | 10L/min                         |
| Oxygen concentration   | ≥93% ±3%                        |
| Noise                  | ≤55dB (A)                       |
| Voltage / Frequency    | 220V/50Hz, 110V/50Hz, 230V/50Hz |
| Power rating           | 580W                            |
| Output Pressure        | 0.03 - 0.07 Mpa                 |
| Operating Temperature  | 5°C - 40°C                      |
| Machine Size           | 410x410x620 mm                  |
| Package Size           | 500x480x745 mm                  |
| Net weight             | 28.5 Kg                         |
| Gross weight           | 31.5 Kg                         |
| Working time           | 24 hour uninterrupted operation |
| Optional configuration | Nebulizer function              |
|                        |                                 |