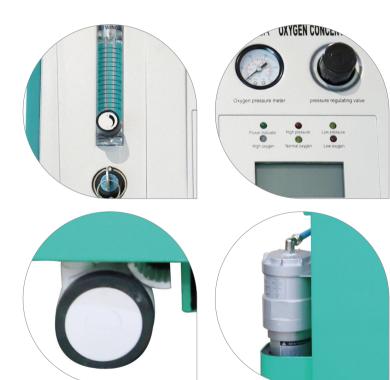

#### **Product Features**

#### **Specifications**

| Name                   | Medical Hyperbaric Oxygen Concentrator             |
|------------------------|----------------------------------------------------|
| Model                  | LF-H-10A                                           |
| Machine Type           | Class II, Type B                                   |
| Flow Rate              | 10L/min                                            |
| Oxygen concentration   | ≥93% ±3%                                           |
| Noise                  | ≤55dB (A)                                          |
| Voltage / Frequency    | 220V/50Hz, 110V/50Hz, 230V/50Hz                    |
| Rated power            | 1200W                                              |
| Output pressure        | 0.32 - 0.42 Mpa                                    |
| Operating Temperature  | 5℃ - 40℃                                           |
| Machine Size           | 640x340x656 mm                                     |
| Package Size           | 820x440x870 mm                                     |
| Net Weight             | 75 Kg                                              |
| Gross weight           | 90 Kg                                              |
| Working time           | 24 hour uninterrupted operation                    |
| Optional configuration | Diversion panels                                   |
| Use with               | Ventilator, anaesthesia machine, hyperbaric oxygen |
|                        | chambers, small oxygen filling stations            |