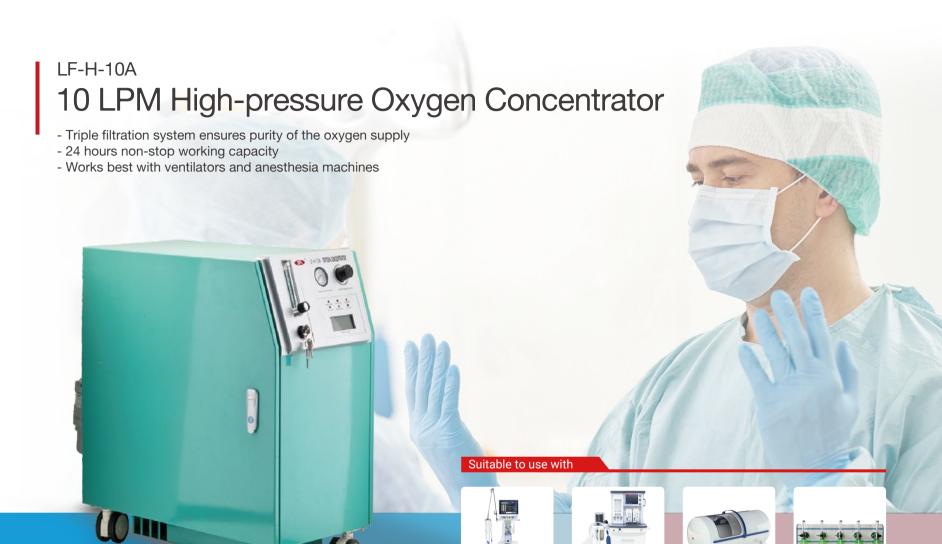

### 10 LPM High-pressure Oxygen Concentrator

10 LPM high-pressure oxygen concentrator is capable of delivering oxygen with a full boost in hospital emergencies and other departments. This machine supports oxygen flow for 5 patients at a time without a break. Therefore, there is no longer a need to buy individual oxygen concentrators for the patients admitted to the medical wards.

#### **Specifications**

| Name                   | Medical Hyperbaric Oxygen Concentrator             |
|------------------------|----------------------------------------------------|
| Model                  | LF-H-10A                                           |
| Machine Type           | Class II, Type B                                   |
| Flow Rate              | 10L/min                                            |
| Oxygen concentration   | ≥93% ±3%                                           |
| Noise                  | ≤55dB (A)                                          |
| Voltage / Frequency    | 220V/50Hz, 110V/50Hz, 230V/50Hz                    |
| Rated power            | 1200W                                              |
| Output pressure        | 0.32 - 0.42 Mpa                                    |
| Operating Temperature  | 5℃ - 40℃                                           |
| Machine Size           | 640x340x656 mm                                     |
| Package Size           | 820x440x870 mm                                     |
| Net Weight             | 75 Kg                                              |
| Gross weight           | 90 Kg                                              |
| Working time           | 24 hour uninterrupted operation                    |
| Optional configuration | Diversion panels                                   |
| Use with               | Ventilator, anaesthesia machine, hyperbaric oxygen |
|                        | chambers, small oxygen filling stations            |